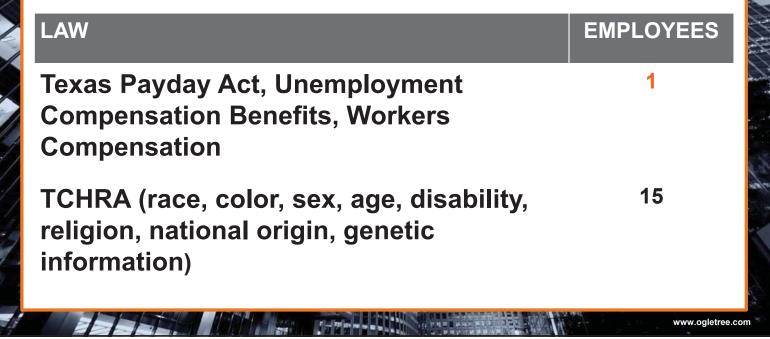

## State Employment Laws (pp. 5-6)

- Do not be friends on Facebook with anyone you directly or indirectly supervise.
- Do not talk to employees on social media while they are out on sick leave.
- Do not loan money to employees
- Do not talk to employees about work on social media after hours.