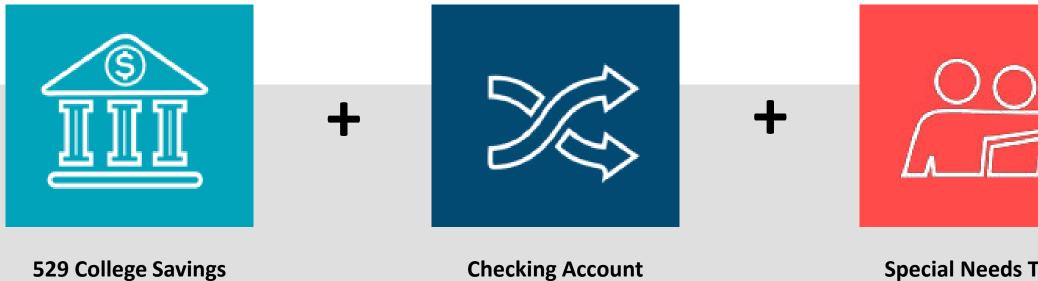

### WHAT IS ABLE?

ABLE Accounts have hybrid functionality

**529 College Savings** 