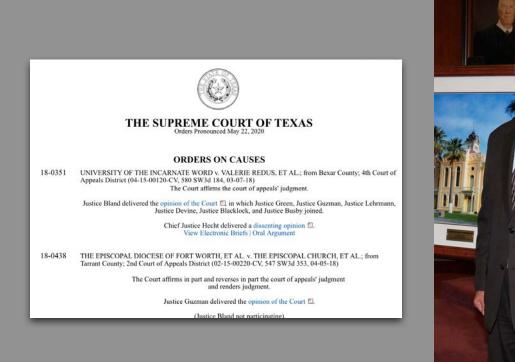

## Texas Supreme Court Docket Update

Or, "What are the odds?"

June 2020

© 2020 Pamela Stanton Baron and Don Cruse



## Checking Orders in 2001

1











#### Baron and Obenhaus, *The Texas Supreme Court* by the Numbers: A Statistical Survey (June 2001)

| Dkt<br>00- | CA | Publ |   | 1 | Туре |   | Date | Response |      | nse | Date | Briefs |   | Date | Action |         |    | Date | Disp<br>PC/G |      |   |   | Comments |  |                           |
|------------|----|------|---|---|------|---|------|----------|------|-----|------|--------|---|------|--------|---------|----|------|--------------|------|---|---|----------|--|---------------------------|
|            |    | P    | U | P | MO   | 1 | V    | R        | RN   |     | R    | N      |   | D    | G      | W       | PC | 0    |              | A    | R | P | 0        |  |                           |
| 0001       | 14 | x    | - | X |      | - | 3/30 |          |      |