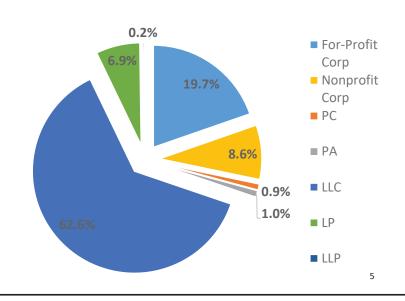

## SOS Census January 1, 2020

#### **Active Domestic Entities**

| For-Profit Corp | 365,455   |
|-----------------|-----------|
| Nonprofit Corp  | 159,560   |
| Prof. Corp      | 17,470    |
| Prof. Ass'n     | 18,810    |
| LLC             | 1,163,299 |
| LP              | 128,726   |
| LLP             | 4,039     |