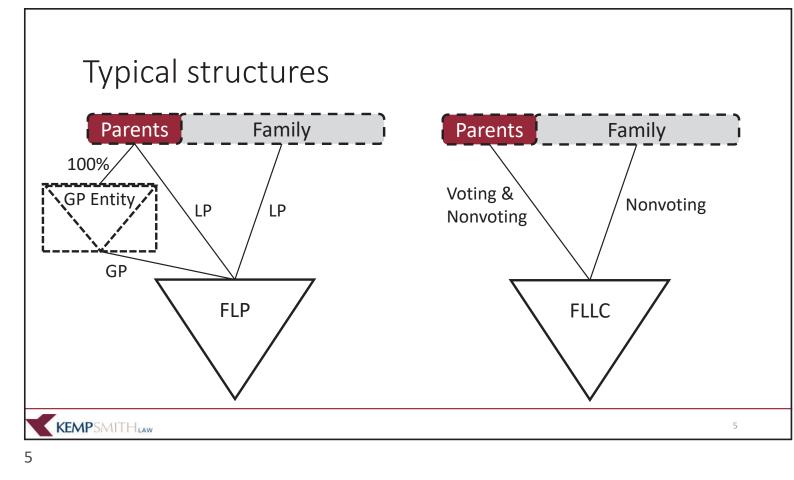

|    |
|                                  | 221 N. Kansas     | 919 Congress                                                    | 3800 E. Lohman Ave.  |    |
|                                  | Suite 1700        | Suite 1305                                                      | Suite C              |    |
|                                  | El Paso, TX 79901 | Austin, TX 78701                                                | Las Cruces, NM 88011 |    |
|                                  | 915 533-4424      | 512 320-5466                                                    | 575 527-0023         |    |
| <b>KEMP</b> SMITH <sub>LAW</sub> |                   |                                                                 |                      | 10 |



## Typical family partnership









Find the full text of this and thousands of other resources from leading experts in dozens of legal practice areas in the <u>UT Law CLE eLibrary (utcle.org/elibrary)</u>

## Title search: Family Business Entities: Avoiding the Land Mines

Also available as part of the eCourse <u>2020 LLCs, LPs, and Partnerships eConference</u>

First appeared as part of the conference materials for the 29<sup>th</sup> Annual LLCs, LPs and Partnerships session "Family Business Entities: Avoiding the Land Mines"