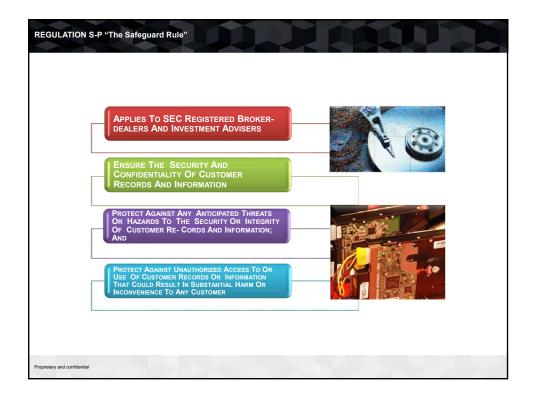

| Compliance Inspection                                                                                                                                                                                                                                                                                                                                                                            |