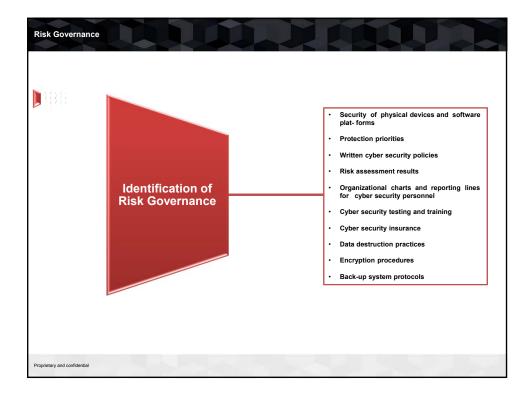

|                                                                                                                                                                                                                                                                                                                                                                                                                                                                                                     |





Find the full text of this and thousands of other resources from leading experts in dozens of legal practice areas in the <u>UT Law CLE eLibrary (utcle.org/elibrary)</u>

## Title search: Cybersecurity in 2016

Also available as part of the eCourse <u>Cybersecurity Update for Securities Practitioners</u>

First appeared as part of the conference materials for the  $38^{th}$  Annual Conference on Securities and Business Law session "Cybersecurity in 2016"