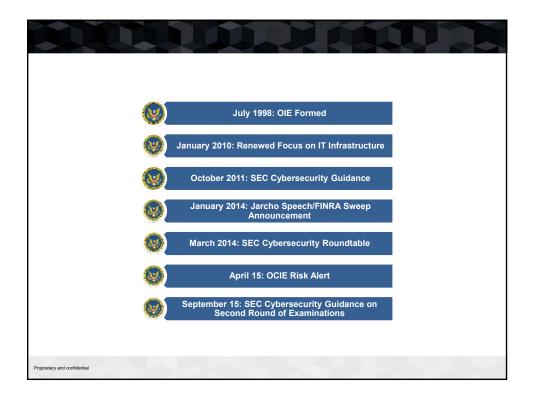

| Compliance Inspection                                                                                                                                                                                                                                                                                                                                                                            |