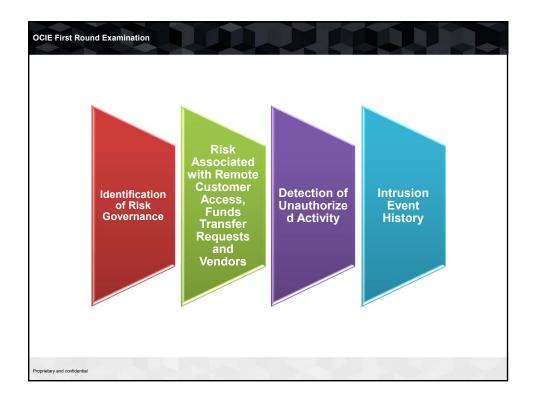

|                                                                                                                                                                                                                                                                                                                                                                                                                                                                                                     |





Find the full text of this and thousands of other resources from leading experts in dozens of legal practice areas in the <u>UT Law CLE eLibrary (utcle.org/elibrary)</u>

## Title search: Cybersecurity in 2016

Also available as part of the eCourse <u>Cybersecurity Update for Securities Practitioners</u>

First appeared as part of the conference materials for the  $38^{th}$  Annual Conference on Securities and Business Law session "Cybersecurity in 2016"