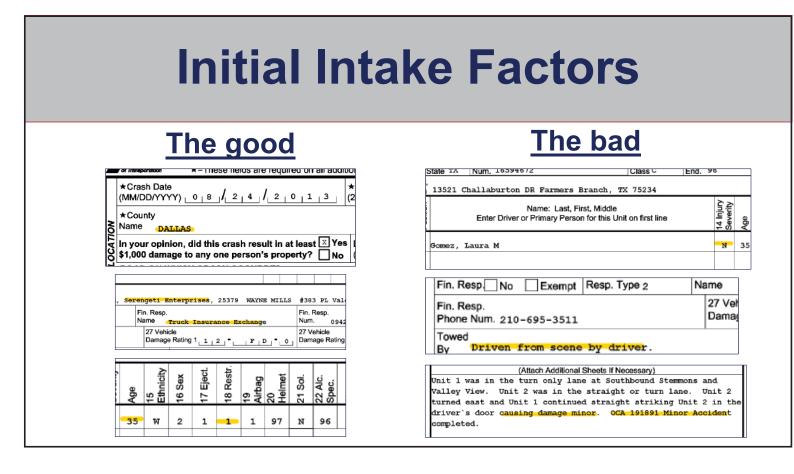

## More Bad

#### **Two Week Delay in Treatment**

**No Mention of Wreck in Records** 

#### **Pre-Existing Condition**

Find the full text of this and thousands of other resources from leading experts in dozens of legal practice areas in the <u>UT Law CLE eLibrary (utcle.org/elibrary)</u>