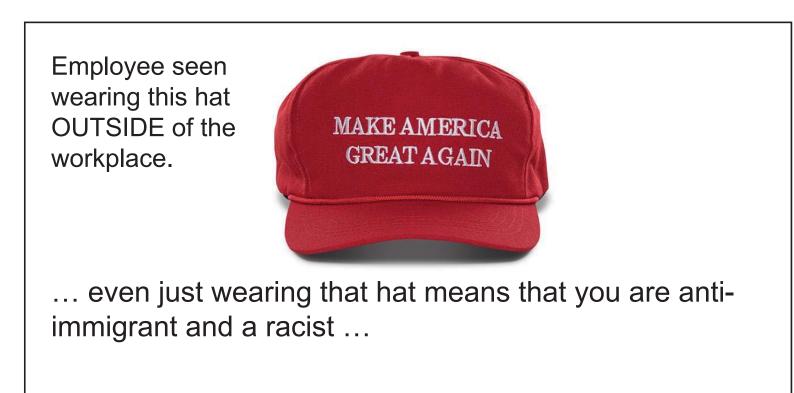

## Rules

3 of 16

- Each of the following images relates to a complaint of a hostile work environment except for one.
- A brief excerpt from the hostile work environment claim will be shown and discussed.
- Your mission is to guess which one is fake—the image and excerpt that did not really happen.