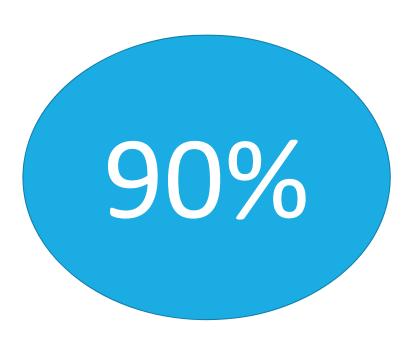

## Workplace

DeDe Church

90% of employees who eventually file suit initially report concerns internally

**National Whistleblowers Center** 