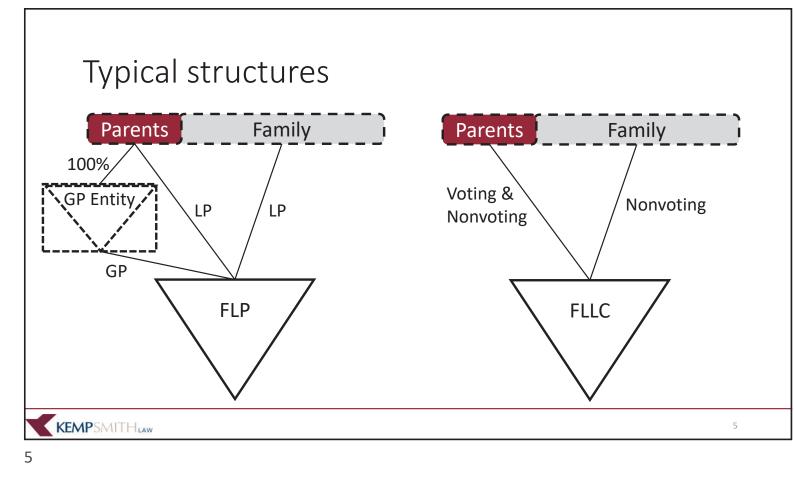

|    |
|                                  | 221 N. Kansas     | 919 Congress                                                    | 3800 E. Lohman Ave.  |    |
|                                  | Suite 1700        | Suite 1305                                                      | Suite C              |    |
|                                  | El Paso, TX 79901 | Austin, TX 78701                                                | Las Cruces, NM 88011 |    |
|                                  | 915 533-4424      | 512 320-5466                                                    | 575 527-0023         |    |
| <b>KEMP</b> SMITH <sub>LAW</sub> |                   |                                                                 |                      | 10 |



## Typical family partnership









Find the full text of this and thousands of other resources from leading experts in dozens of legal practice areas in the <u>UT Law CLE eLibrary (utcle.org/elibrary)</u>

## Title search: Family Business Entities: Avoiding the Land Mines

Also available as part of the eCourse <u>Family Business Entities: Avoiding the Land Mines</u>

First appeared as part of the conference materials for the 29<sup>th</sup> Annual LLCs, LPs and Partnerships session "Family Business Entities: Avoiding the Land Mines"