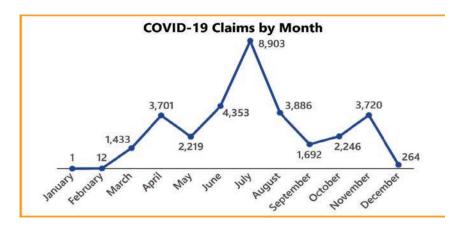

# Impact of COVID-19 on Workers' Compensation Claims

Covid-19 in the Texas Workers' Compensation System, Texas Department of Insurance, available online at <a href="https://www.tdi.texas.gov/wc/information/coronavirus.html">https://www.tdi.texas.gov/wc/information/coronavirus.html</a> (December 2020).