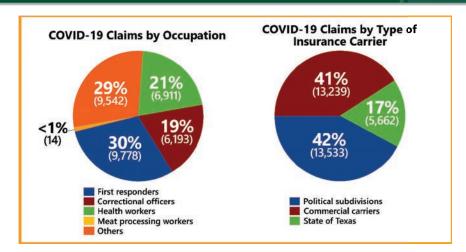

# Impact of COVID-19 on Workers' Compensation Claims

Covid-19 in the Texas Workers' Compensation System, Texas Department of Insurance, available online at

https://www.tdi.texas.gov/wc/information/coronavirus.html (December 2020).