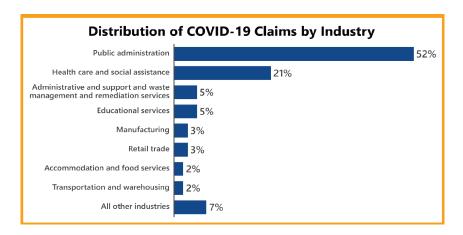

# Impact of COVID-19 on Workers' Compensation Claims

Covid-19 in the Texas Workers' Compensation System, Texas Department of Insurance, available online at <a href="https://www.tdi.texas.gov/wc/information/coronavirus.html">https://www.tdi.texas.gov/wc/information/coronavirus.html</a> (December 2020).