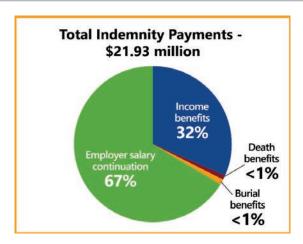

## Impact of COVID-19 on Workers' Compensation Claims

Covid-19 in the Texas Workers' Compensation System, Texas Department of Insurance, available online at

https://www.tdi.texas.gov/wc/information/coronavirus.html (December 2020).