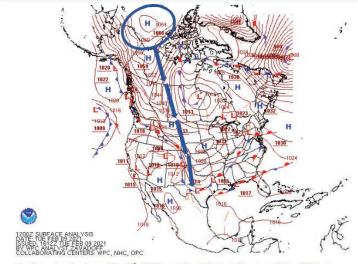

Surface Analysis on Feb 9<sup>th</sup>, 2021 at 12z. Circled: Center of the 1066mb high pressure that moved in from Siberia (Russia). High pressure nosed down the front range of the Rockies, sending Arctic air southward (Noted by arrows). Source: Weather Prediction Center