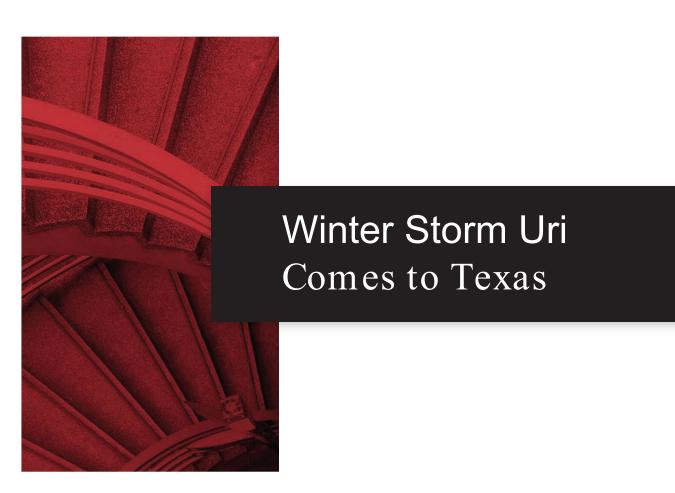

Surface Analysis on Feb 9<sup>th</sup>, 2021 at 12z. Circled: Center of the 1066mb high pressure that moved in from Siberia (Russia). High pressure nosed down the front range of the Rockies, sending Arctic air southward (Noted by arrows). Source: Weather Prediction Center