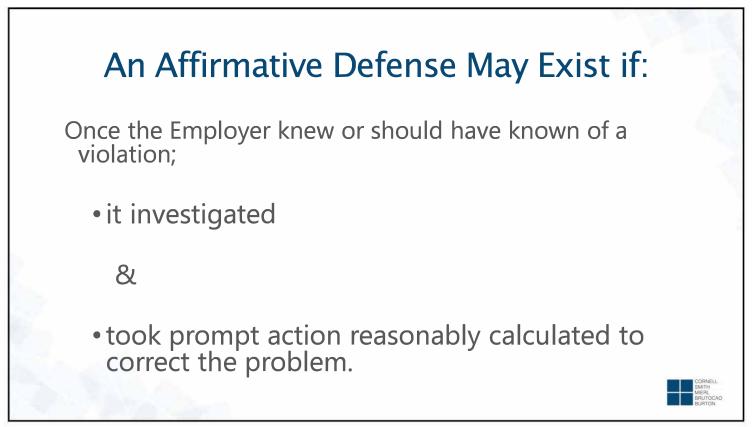

## UNIVERSAL RULES OF THUMB

CORNELL SMITH MIERL BRUTOCAO

- R\*E\*S\*P\*E\*C\*T
- Neutral
- Let common sense rule
- 0 Tolerance for retaliation
- Document each step

| Enlighten the Accused                                       |                                                 |
|-------------------------------------------------------------|-------------------------------------------------|
| Interview:                                                  |                                                 |
| Complainant                                                 |                                                 |
| Accused                                                     |                                                 |
| Witnesses