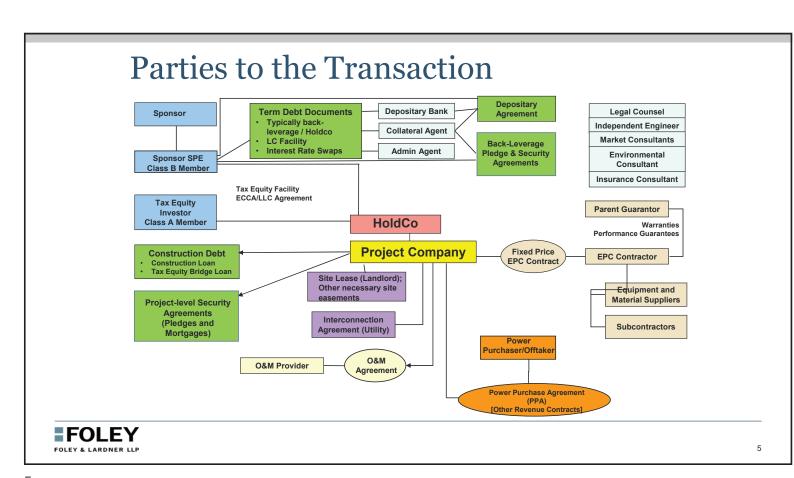

## The Basics: What is Project Financing?

- Technique for financing capital-intensive projects that are either difficult to support on a Developer's corporate balance sheet or are more attractive when financed separately
- Sponsor (the Developer) creates subsidiary Special Purpose Entity ("SPE") to hold the project's assets

## The Basics: What is Project Financing?

- Equity in SPE comes from Sponsor and outside parties
- "Tax Equity" investor provides additional equity funding subject to requirements of tax equity documentation
- Debt is provided to SPE based on the economic viability of the project and the strength of project contracts
- Risks borne by project parties / counterparties key credit
- Recourse limited to SPE's assets and cash flow (not to Sponsor)