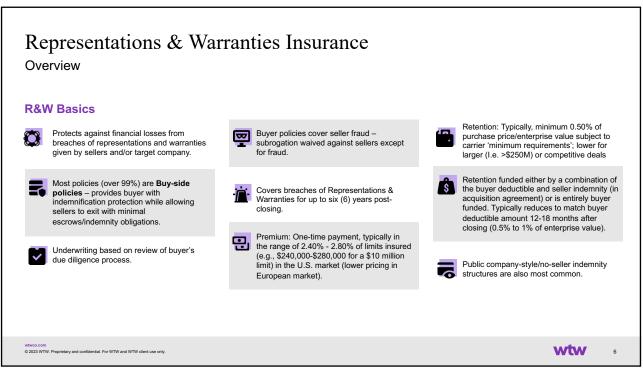

## Representations & Warranties Insurance

- Offers protection for unknown breaches of target and seller representations and warranties in a purchase agreement
- Used by private equity and strategic buyers to increase competitive position in auctions offer sellers a limited or no indemnity deal