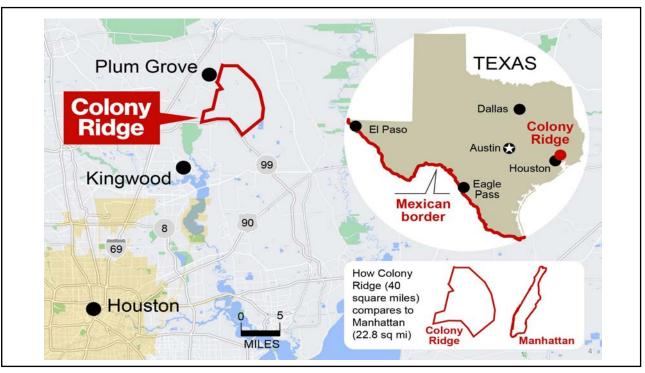

## A Few Facts About Colony Ridge

- Unincorporated subdivision located in Liberty County, near the City of Plum Grove (2020 population: 753)
- Colony Ridge was created as the Liberty County Municipal Management District No. 1 in 2017
- Legislative sponsors: Sen. Robert Nichols (R-Jacksonville) and Rep. Ernest Bailes (R-Shepherd)