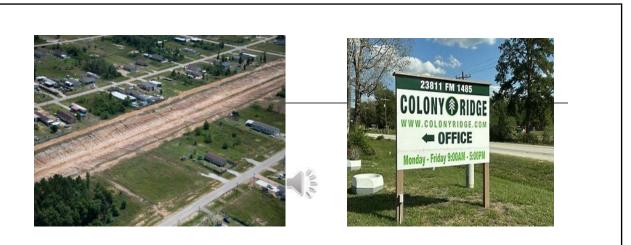

## The Colony Ridge Fiasco

## A Few Facts About Colony Ridge

- Unincorporated subdivision located in Liberty County, near the City of Plum Grove (2020 population: 753)
- Colony Ridge was created as the Liberty County Municipal Management District No. 1 in 2017
- Legislative sponsors: Sen. Robert Nichols (R-Jacksonville) and Rep. Ernest Bailes (R-Shepherd)