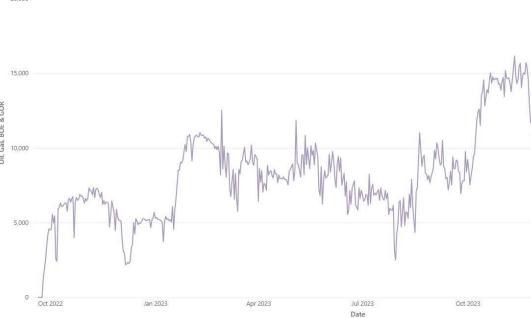

## **Greenlake Locator Map and Production**

- Founded July 2021
- First Drilling January 2022
- First Production October 2022