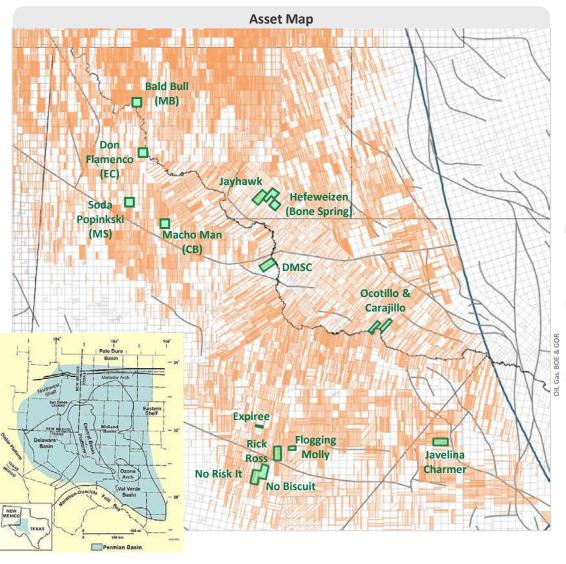

## **Greenlake Locator Map and Production**

- Founded July 2021
- First Drilling January 2022
- First Production October 2022