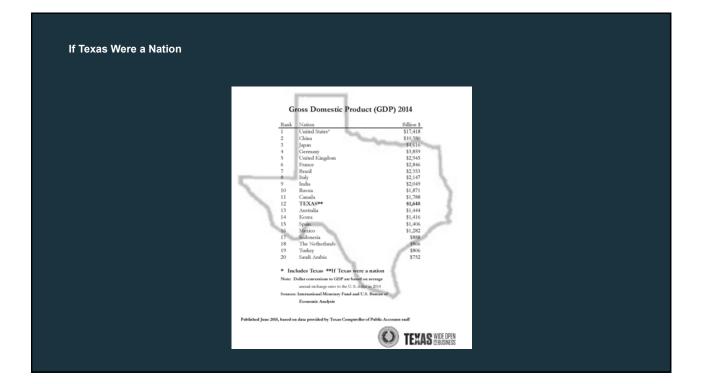

#### Fortune 500 Companies in Texas

- AMR Anadarko Petroleum Apache AT&T Baker Hughes Calpine Cameron International CC Media Holdings Celanese CenterPoint Energy Commercial Metals ConocoPhillips Dean Foods Dell Computer Dr. Pepper Snapple Group El Paso Corp. Enbridge Energy Partners Energy Future Holdings Energy Transfer Equity
- Enterprise Products EOG Resources Exxon Mobil FMC Technologies GameStop Group 1 Automotive Halliburton Holly J.C. Penney KBR Kimberly-Clark Kinder Morgan Marathon Oil Metro PCS Communications MRC Global National Oilwell Varco Nustar Energy Phillips 66 Plains All American Pipeline
- Quanata Services, Inc. Southwest Airlines Spectra Energy Susser Holdings Sysco Targa Resources Tenet Healthcare Tesoro Petroleum Texas Instruments USAA Valero Energy Waste Management Western Refining Whole Foods Market