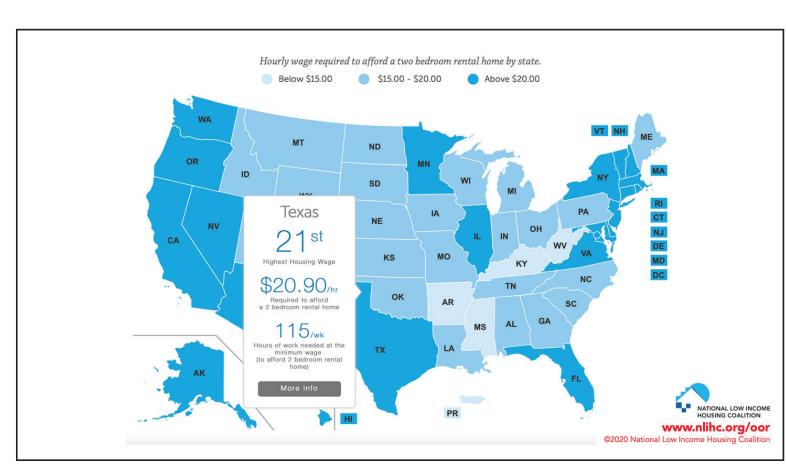

income families pay more than half their income on rent

Underfunded Programs

1 in 4 extremely low income families who need assistance receive it



3

# Texas' Affordable Rental Housing Crisis



#### AFFORDABLE AND AVAILABLE HOMES PER 100 RENTER HOUSEHOLDS



**Source:** NLIHC tabulations of 2019 ACS PUMS

#### HOUSING COST BURDEN BY INCOME GROUP



**Note:** Renter households spending more than 30% of their income on housing costs and utilities are cost burdened; those spending more than half of their income are severely cost burdened.

Source: NLIHC tabulations of 2019 ACS PUMS

### **Texas Urban Counties**

# Percent of Renter Households with Severe Cost Burden (Paying more than 50% of Income on Rent)



Source: National Low-Income Housing Coalition tabulations of 2018 ACS PUMS

5







Find the full text of this and thousands of other resources from leading experts in dozens of legal practice areas in the <u>UT Law CLE eLibrary (utcle.org/elibrary)</u>

## Title search: Hot Topics in Affordable Housing

First appeared as part of the conference materials for the 25<sup>th</sup> Annual Land Use Conference session "Hot Topics in Affordable Housing"