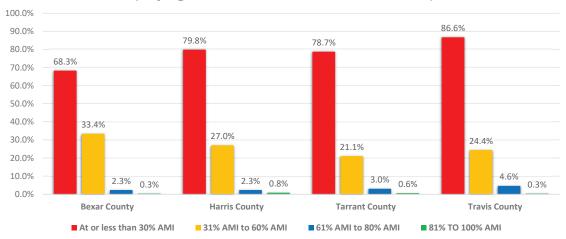

### **Texas Urban Counties**

# Percent of Renter Households with Severe Cost Burden (Paying more than 50% of Income on Rent)

Source: National Low-Income Housing Coalition tabulations of 2018 ACS PUMS

5

Find the full text of this and thousands of other resources from leading experts in dozens of legal practice areas in the <u>UT Law CLE eLibrary (utcle.org/elibrary)</u>