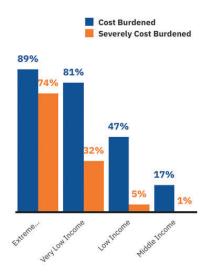

#### HOUSING COST BURDEN BY INCOME GROUP

**Note:** Renter households spending more than 30% of their income on housing costs and utilities are cost burdened; those spending more than half of their income are severely cost burdened.

Source: NLIHC tabulations of 2019 ACS PUMS