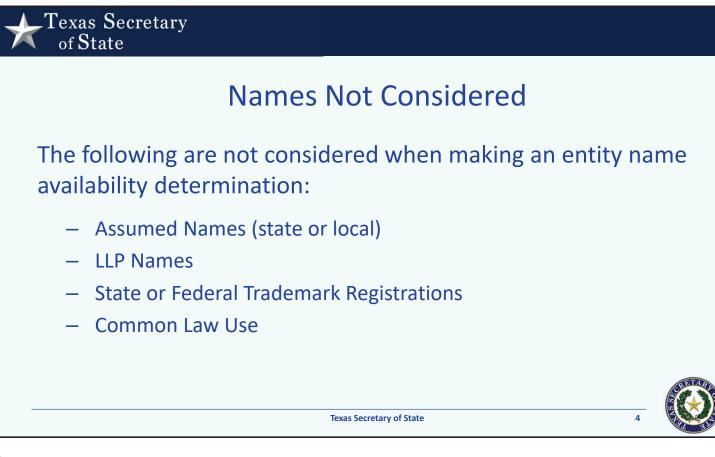

## Pre-Formation Issues—Entity Names

SOS determines the availability of legal and fictitious names of corporations, limited liability companies, including registered series of a domestic limited liability company, limited partnerships, cooperative associations, and professional associations, as well as the availability of entity name reservations and name registrations.