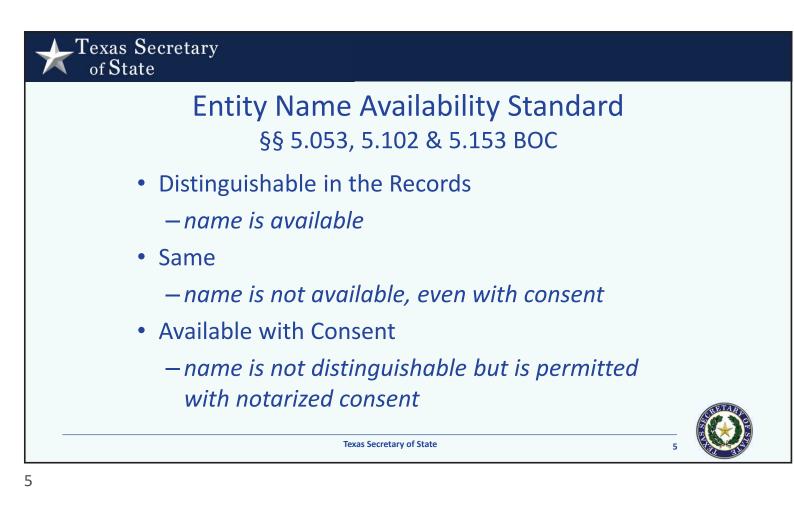

## Pre-Formation Issues—Entity Names

SOS determines the availability of legal and fictitious names of corporations, limited liability companies, including registered series of a domestic limited liability company, limited partnerships, cooperative associations, and professional associations, as well as the availability of entity name reservations and name registrations.