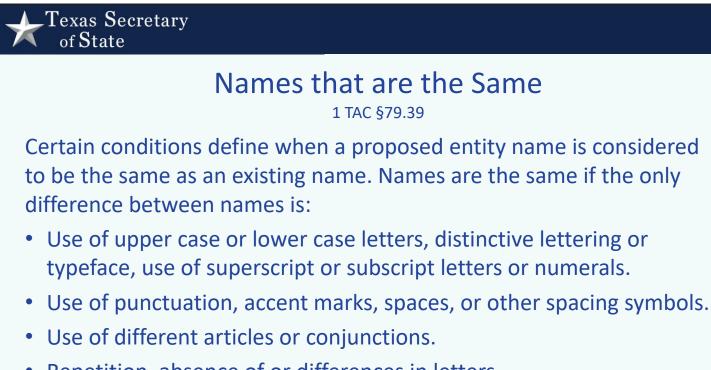

## Pre-Formation Issues—Entity Names

SOS determines the availability of legal and fictitious names of corporations, limited liability companies, including registered series of a domestic limited liability company, limited partnerships, cooperative associations, and professional associations, as well as the availability of entity name reservations and name registrations.