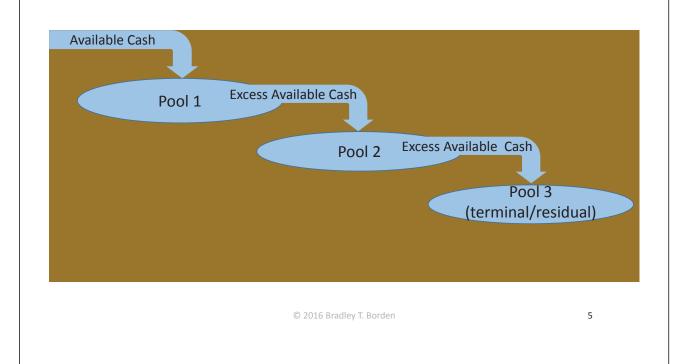

## General Types of Distribution Waterfalls

|          | (1)<br>Preferred Return Followed by Return of<br>Capital                      |                                                                                                                              | (2)<br>Return of Capital Followed by Preferred<br>Return                      |                                                                                                                           | (3)<br>IRR Return                        |                                                                                              |
|----------|-------------------------------------------------------------------------------|------------------------------------------------------------------------------------------------------------------------------|-------------------------------------------------------------------------------|---------------------------------------------------------------------------------------------------------------------------|------------------------------------------|----------------------------------------------------------------------------------------------|
|          |                                                                               |                                                                                                                              |                                                                               |                                                                                                                           |                                          |                                                                                              |
| Priority | Waterfall 1                                                                   | Waterfall 2                                                                                                                  | Waterfall 3                                                                   | Waterfall 4                                                                                                               | Waterfall 5                              | Waterfall 6                                                                                  |
| Pool 1   | Preferred Return.<br>10% simple interest<br>(based on<br>unreturned capital). | Preferred Return.<br>10% interest with<br>quarterly<br>compounding (based<br>on unreturned<br>capital and unpaid<br>return). | Return of Capital                                                             | Return of Capital                                                                                                         | 10% IRR with<br>quarterly<br>compounding | Pari passu 95/5 split<br>until 10% IRR with<br>quarterly<br>compounding                      |
| Pool 2   | Return of Capital                                                             | Return of Capital                                                                                                            | Preferred Return.<br>10% simple interest<br>(based on<br>unreturned capital). | Preferred Return.<br>10% interest with<br>quarterly<br>compounding (based<br>on unreturned capital<br>and unpaid return). | 80/20                                    | Pari passu split<br>according to interests<br>until 15% IRR with<br>quarterly<br>compounding |
| Pool 3   | 80/20                                                                         | 80/20                                                                                                                        | 80/20                                                                         | 80/20                                                                                                                     | N/A                                      | 80/20                                                                                        |