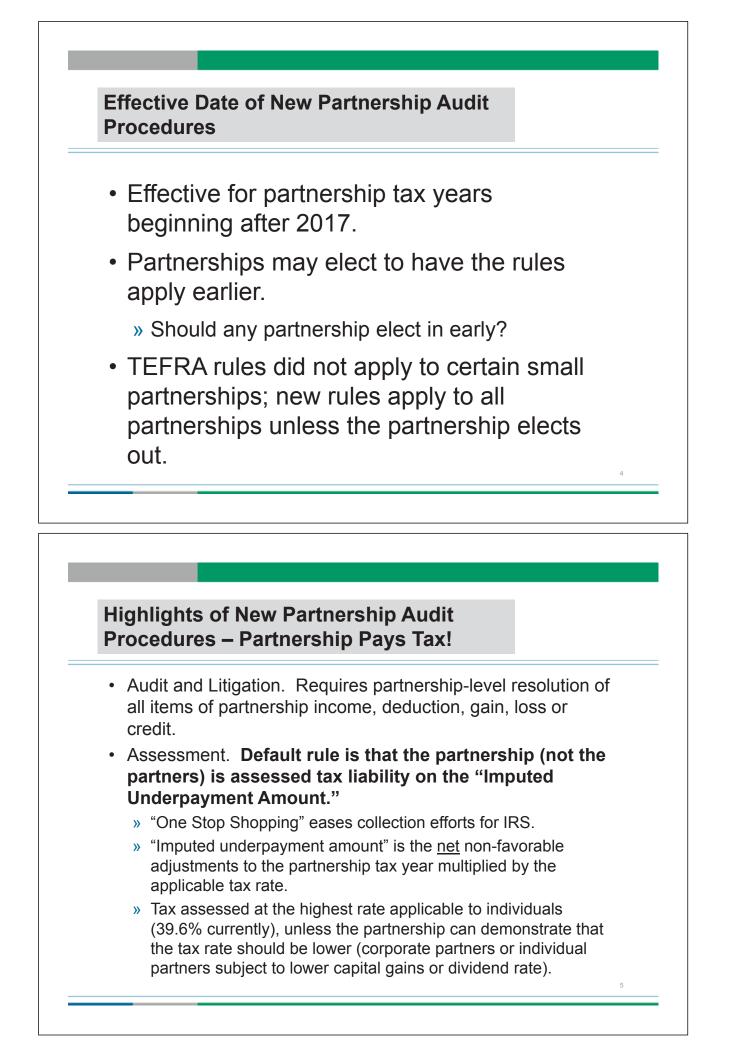

### **Bipartisan Budget Act of 2015**

- Congress repealed and replaced the 1982 Tax Equity and Fiscal Responsibility Act (TEFRA) with a new regime for partnership tax adjustments.
- New rules focus on partnership-level determinations, assessments and collection of tax.
- Game changer that will force most partnerships to amend partnership agreements.

#### • Why get rid of TEFRA?

- IRS did not have the resources or capability to audit large partnerships and multi-tiered partnerships because of the complexity of allocating adjustments to ultimate partners.
- Collection efforts at individual partner level.
- The use of partnerships and LLCs has increased dramatically, but IRS audits of partnerships have not increased due to administrative burdens in auditing partnerships.
- Electing Large Partnership (ELP) Rules weren't working. Less than 1% of large partnerships elected to be subject to these rules.
- Revenue Raiser. Congress estimates audits under the new rules will raise \$10 billion in tax revenue.