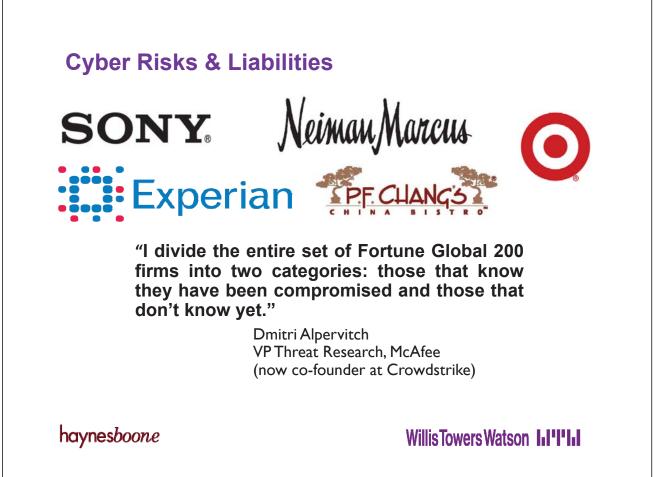

### **Identify Key Exposures**

Identify the Network Security and Privacy Risks to the Organization

- Privacy breaches release of confidential information
- Network interruption/system outage risks
- Cyber extortion/Ransomware risks
- Vendor management/vendor breach risks
- Data loss through property damage